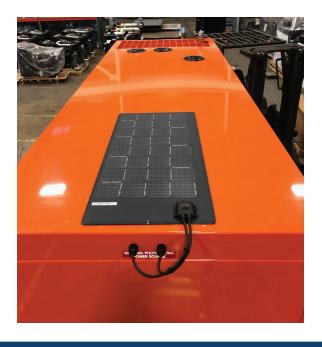

## Solar Panel

- 36W heavy duty solar trickle charger
- Operating temperature C° -40 to +8
- 32 solar cells
- 99.85% peak efficiency
- No radio frequency noise
- Ultra fast true MPP tracking
- Excellent low light performance