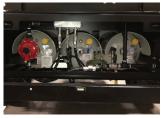

KENCO Oil Level Controllers are designed to maintain the running oil level in the crankcase of stationary engines, compressors, and mechanical lubricator boxes. The KENCO oil controller works in conjunction with an overhead oil supply system which feeds the oil level controller. 5 Gal Capacity