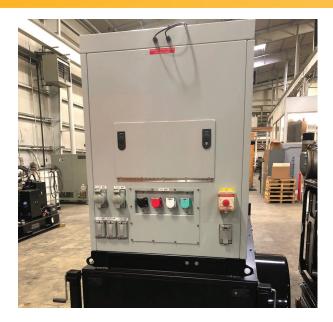

### **Controls**

- Digital control panel with Auto-Start/Stop function and external E-stop button
- Multilingual capability
- Event recording and remote communication
- Engine protection safety shutdowns

## **Electrical**

- Mainline circuit breaker
- 6 Amp battery charger and 120V block heater with 120V convenience receptacle
- Adjustable voltage regulator
- Brushless, 4-pole alternator; class H insulation
- Electronic and mechanically governed engines
- Configurable voltages
- 12-VDC Starter with battery cables and rack

# **Standard Features**

- 2-50A Twist Lock 240V Rec
- 3 120V GFCI Rec
- Emergency Stop
- Shore Plug
- 240V 125A Color Coded Cam Lock
- Customized to your needs Voltage Selector Switch Available 480 3PH/208 3PH/120/240 1PH