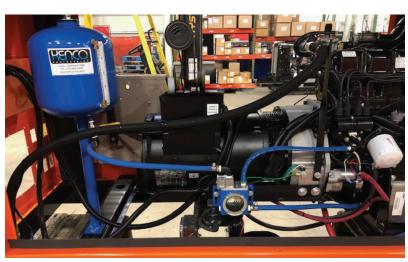

## **Electrical**

- Mainline circuit breaker
- 6 Amp battery charger and 120V block heater with 120V convenience receptacle
- Adjustable voltage regulator
- Brushless, 4-pole alternator; class H insulation
- Electronic and mechanically governed engines
- Configurable voltages
- 12-VDC Starter with battery cables and rack

KENCO Oil Level Controllers are designed to maintain the running oil level in the crankcase of stationary engines, compressors, and mechanical lubricator boxes. The KENCO oil controller works in conjunction with an overhead oil supply system which feeds the oil level controller. 5 Gal Capacity