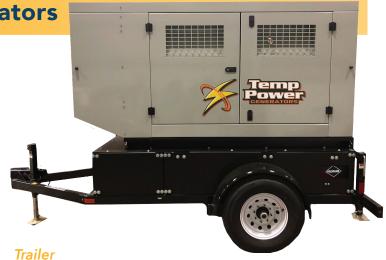

# **Mobile Propane Power Generators**

- On Site Propane Power When You Need It
- 30 Hours Run Time On Board
- Refuel On Site
- External Hook Up For Large Tank Capacity

#### **Enclosure**

- Aluminum protective enclosures; 150 mph wind-proof
- Sound attenuating insulation
- Removable, hinged doors with keyed latches
- Vertical radiator and exhaust discharge for noise reduction
- Externally mounted oil & coolant drain lines
- Rear access panel to controller with keyed latches

- DOT Approved trailers equipped with lights and safety chains
- Heavy-duty side-wind support jacks
- Heavy duty steel fenders
- Hydraulic Surge Brake

- 3 DOT certified tanks 14"X58" 35 gal
- Total 107.7 Gal / 86.2 Gal usable
- Easy Fill individual tank ports
- Fabricated Duct to capture warm air from generator end
- Opening in top plate for warm air flow over Tanks for optimum Vaporization